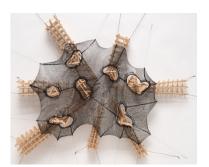

Water Spirit 2024 Wood, rattan, waxed linen cord, pigment 17" x 44" x 20" \$4500

*On Thin Ice* 2024 Wood, bamboo, shellac, pigment, cordage 16" x 17" x 17" \$1500

*Fallen Cloud* 2023 Rattan, wood, netting, waxed cord, shellac, pigment 12" x 12" x 5" \$600