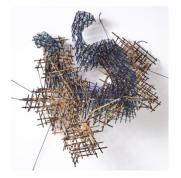

*Crisscrossed* 2023 Rattan, wood, netting, rice paper, pigment 13" x 14" x 10" \$350