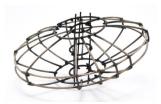

Vapor 2023 Rattan, waxed cord, bamboo, pigment 10 ½" x 10" x 7" \$350

*Two Clouds, A Tower* 2020 Shibori-dyed and shaped silk, galvanized steel wire, waxed linen cord, nails 56" x 78" x 19" \$5500

*Listening* 2024 Galvanized steel wire, rattan, nails 20" x 18" x 17" \$450