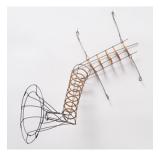

Water Makes Rivers Wherever It Can 2021 Rattan, wood, pigment, waxed cord 21" x 54" x 23" \$6500

Waterspout 2021 Galvanized steel wire, bamboo 17 <sup>1</sup>⁄<sub>2</sub>" x 29" x 11 <sup>1</sup>⁄<sub>2</sub>" \$4500