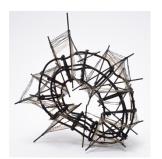

*Cirque* 2024 Rattan, waxed cord, pigment 6" x 10 <sup>1</sup>⁄<sub>2</sub>" x 10 <sup>1</sup>⁄<sub>2</sub>" \$300

Meander 2024 Wood, bamboo, graphite- and shellac-coated cord, pigment, waxed cord 28" x 39" x 17" \$4200