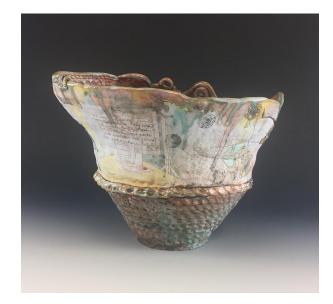

Shanna Fliegel's exhibition, The Poetic Artifact, features a collection of ceramic tablets and vessels offering illustrated narratives of both personal and universal human experience. Through printed images, incised lines, and washes of color, layered surfaces coalesce to create an impression of poetic memory reminiscent of both ancient Sumerian tablets and contemporary urban walls tagged with graffiti. Using clay as a narrative conduit, Fliegel explores diverse themes—from the Anthropocene epoch, to trauma in human relationships, to the fragility of memory. Her earthenware wall pieces and vessels act as artifacts, recalling past eras, while the permanence of each fired object reveals the very substance of the Earth. The artist welcomes curiosity about the nature of beauty and temporality, and invites the viewer to build their own story.