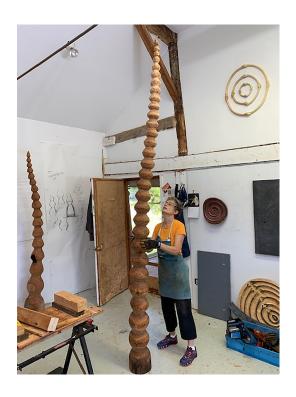

Carolyn Webb's exhibition, *Forest*, features a thicket of tall totem-like sculptures carved from wood. Like trees bending in the wind, the undulating forms encourage viewers to gaze upwards and wend their way into the dialogue of their soaring upright stance.

Webb explains that she "wanted to create a sense of lively, energetic conversation between these muscular carved pieces, emphasizing verticality and upward motion. The compressed space of the LaunchPad Gallery seemed a perfect venue in which to make this happen. Several of these works were formerly beloved backyard trees given to me by friends for carving. These sculptures are intended to celebrate the energy and tension held by trees in their upright denial of gravity."